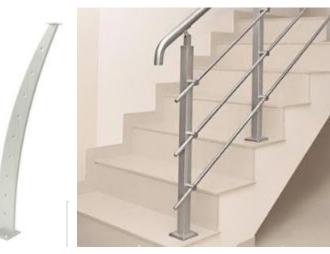

#### Finishes we offer!

- Thatch Canopy
- Bamboo Flooring, Railing, Fencing
- Aluminum & Glass Railings, See-Downs

- Automatic / Sensor Doors
- Entrance Runners, Mattings, Floorings

#### Our Services!

Fabricated Aluminum products:

Cladding, Glazed doors & windows, Curtain Walls, Skylights, etc..

Fabricated Stainless Steel Products:

Hand rails, space frames, special/purpose made constructions.