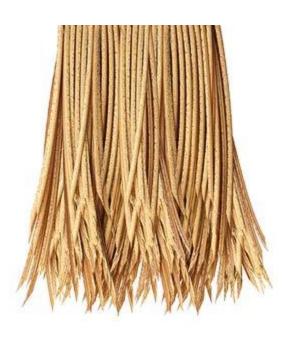

# HaniTatch is superior to natural thatch and other synthetic thatch products:

Maintenance Free, Will not remold, rot, or shed.
Resists termites, birds and other pests that normally infest and breakdown natural thatch.
HaniThatch is 100% waterproof and weatherproof.
No season shortages because it is factory produced.
100% recyclable. Made of HDPE, high-density polyethylene.

Built-in fire retardant.
HaniThatch will not fade or discolor. Each strand varies in color from brown to honey, giving HaniThatch a very natural authentic look.