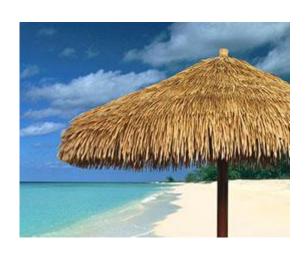

#### Thatch Canopy

# HaniTatch is superior to natural thatch and other synthetic thatch products:

Maintenance Free, Will not remold, rot, or shed.
Resists termites, birds and other pests that normally infest and breakdown natural thatch.
HaniThatch is 100% waterproof and weatherproof.
No season shortages because it is factory produced.
100% recyclable. Made of HDPE, high-density polyethylene.