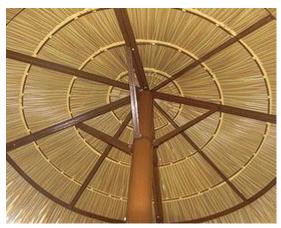

#### Thatch Canopy

# HaniTatch is superior to natural thatch and other synthetic thatch products:

Maintenance Free, Will not remold, rot, or shed.
Resists termites, birds and other pests that normally infest and breakdown natural thatch.
HaniThatch is 100% waterproof and weatherproof.
No season shortages because it is factory produced.
100% recyclable. Made of HDPE, high-density polyethylene.