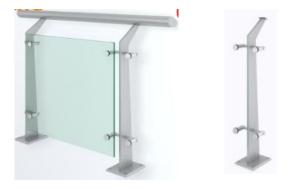

#### Finishes we offer!

- Thatch Canopy
- Bamboo Flooring, Railing, Fencing
- Aluminum & Glass Railings, See-Downs

- Automatic / Sensor Doors
- Entrance Runners, Mattings, Floorings

#### Our Services!

Fabricated Aluminum products:

Cladding, Glazed doors & windows, Curtain Walls, Skylights, etc..

Fabricated Stainless Steel Products:

Hand rails, space frames, special/purpose made constructions.