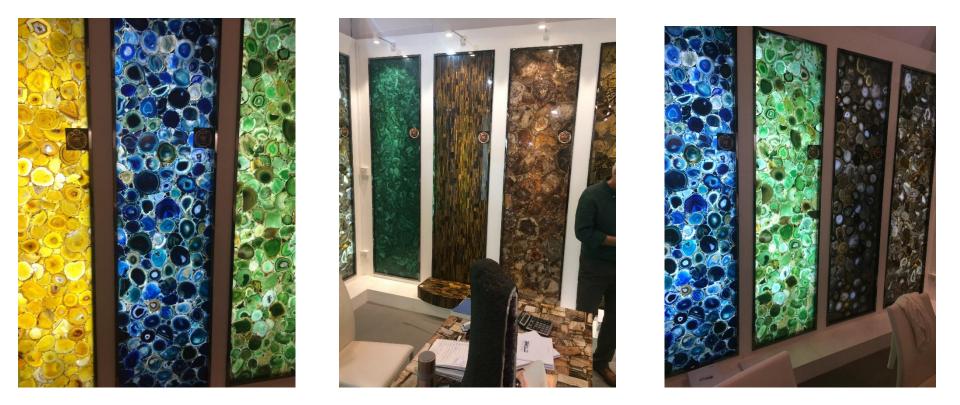

# Hanisons Group

What we can do for you !



Hanisons Construction Hanisons Impex

#### Extravaganza we offer!

- Moroccan Wood Work
- Pergola with movable Louvers
- Marble Veneer
- Backlit Marble
- Fancy Steel Claddings
- Amber Tiles



#### Moroccan Wood Work











### Pergola with Adjustable Louvres





HANISONS GROUP

Adjustable Roofs are constructed from power coated **marine grade aluminum**. They are very strong, lightweight, and will **NEVER RUST** or need repainting. That is why they come with a **30 year warranty**.



#### Marble Veneer











#### **Backlit Crafted Marble**





#### Fancy Steel Cladding







#### Amber Tiles, Panels, Furnishes





#### Amber Tiles, Panels, Furnishes

Natural Amber panels are completely ready for using in walls furnishing and decorations of all surfaces and products. They are the basis for creation of amber tiles and decorative elements.

Panel thickness varies from 5mm to 20mm. They can be cut into desired size pieces.

HANISONS GROUP



## **Our Services** !

• Fabricated Aluminum products:

Cladding , Glazed doors & windows, Curtain Walls, Skylights, etc..

• Fabricated Stainless Steel Products:

Hand rails, space frames, special/purpose made constructions.

• Other specialized products:

HANISONS GROUP

Specially Fabricated Lamps, Lights and chandeliers, Glazed automatic revolving doors, glazed and automatic sliding doo