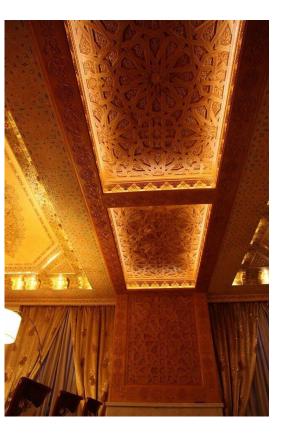

# Hanisons Group

What we can do for you !



Hanisons Construction Hanisons Impex

#### Extravaganza we offer!

- Moroccan Wood Work
- Pergola with movable Louvers
- Marble Veneer
- Backlit Marble
- Fancy Steel Claddings
- Amber Tiles



#### Moroccan Wood Work











### Pergola with Adjustable Louvres





HANISONS GROUP

Adjustable Roofs are constructed from power coated **marine grade aluminum**. They are very strong, lightweight, and will **NEVER RUST** or need repainting. That is why they come with a **30 year warranty**.



#### Marble Veneer











#### **Backlit Crafted Marble**





#### Fancy Steel Cladding







#### Amber Tiles, Panels, Furnishes





#### Amber Tiles, Panels, Furnishes

Natural Amber panels are completely ready for using in walls furnishing and decorations of all surfaces and products. They are the basis for creation of amber tiles and decorative elements.

Panel thickness varies from 5mm to 20mm. They can be cut into desired size pieces.

HANISONS GROUP



## **Our Services** !

• Fabricated Aluminum produc