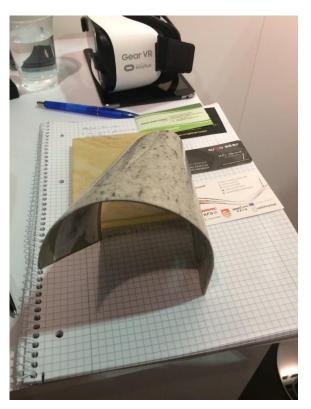

#### Amber Tiles, Panels, Furnishes

Natural Amber panels are completely ready for using in walls furnishing and decorations of all surfaces and products. They are the basis for creation of amber tiles and decorative elements.

Panel thickness varies from 5mm to 20mm. They can be cut into desired size pieces.

HANISONS GROUP