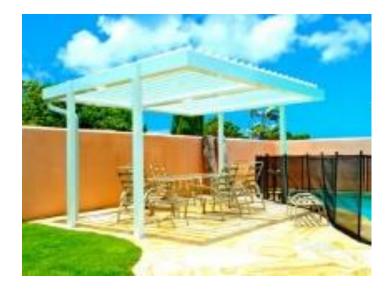

### Pergola with Adjustable Louvres

HANISONS GROUP

Adjustable Roofs are constructed from power coated **marine grade aluminum**. They are very strong, lightweight, and will **NEVER RUST** or need repainting. That is why they come with a **30 year warranty**.