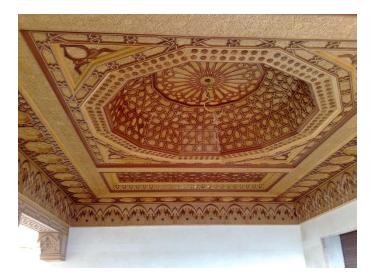

# Hanisons Group

What we can do for you !



Hanisons Construction Hanisons Impex

#### Extravaganza we offer!

- Moroccan Wood Work
- Pergola with movable Louvers
- Marble Veneer
- Backlit Marble
- Fancy Steel Claddings
- Amber Tiles



#### Moroccan Wood Work











### Pergola with Adjustable Louvres





HANISONS GROUP

Adjustable Roofs are constructed from power coated **marine grade aluminum**. They are very strong, lightweight, and will **NEVER RUST** or need repainting. That is why they come with a **30 year warranty**.



#### Marble Veneer











#### **Backlit Crafted Marble**





#### Fancy Steel Cladding







#### Amber Tiles, Panels, Furnishes





#### Amber Tiles, Panels, Furnishes

Natural Amber panels are completely ready for using in walls furnishing and decorations of all surfaces and products. They are the basis for creation of amber tiles and decorative elements.

Panel thickness varies from 5mm to 20mm. They can be cut into desired size pieces.

HANISONS GROUP



## **Our Services** !

• Fabricated Aluminum products