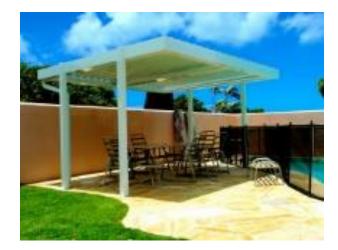

### Pergola with Adjustable Louvres

HANISONS GROUP

Adjustable Roofs are constructed from power coated **marine grade aluminum**. They are very strong, lightweight, and will **NEVER RUST** or need repainting. That is why they come with a **30 year warranty**.