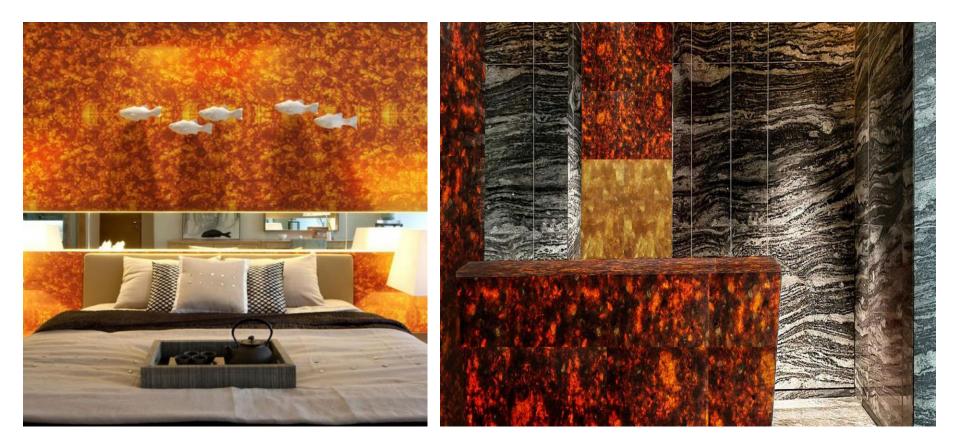

#### Amber Tiles, Panels, Furnishes

#### Amber Tiles, Panels, Furnishes

Natural Amber panels are completely ready for using in walls furnishing and decorations of all surfaces and products. They are the basis for creation of amber tiles and decorative elements.

Panel thickness varies from 5mm to 20mm. They can be cut into desired size pieces.

HANISONS GROUP