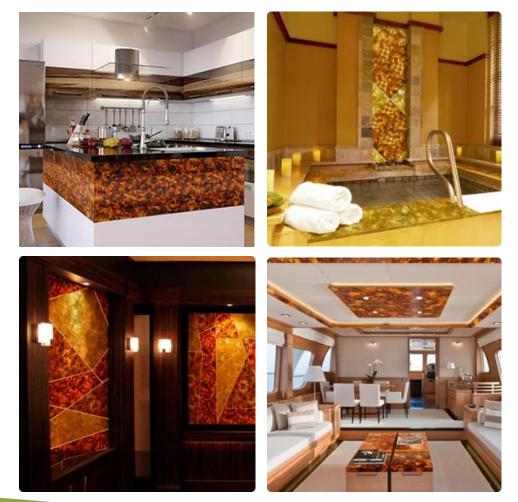

#### Amber Tiles, Panels, Furnishes

#### Amber Tiles, Panels, Furnishes

Natural Amber panels are completely ready for using in walls furnishing and decorations of all surfaces and products. They are the basis for creation of amber tiles and decorative elements.

Panel thickness varies from 5mm to 20mm. They can be cut into desired size pieces.

HANISONS GROUP